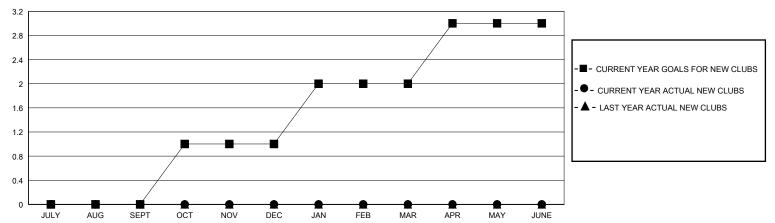

## GOALS AND ACTUAL NEW CLUBS CUMULATIVE

## District 12 L

Results as of: 5/31/2020

| GMT:                  |               |           | GMT CA        |                       |                         |                         |                                                    |  |
|-----------------------|---------------|-----------|---------------|-----------------------|-------------------------|-------------------------|----------------------------------------------------|--|
| Clubs                 |               |           |               | Members               |                         |                         |                                                    |  |
| RESULTS FOR 2019-2020 |               |           |               | RESULTS FOR 2019-2020 |                         |                         |                                                    |  |
| QUARTER               | NEW CLUB GOAL | NEW CLUBS | DROPPED CLUBS | QUARTER MEN           | IBER GROWTH NET<br>GOAL | MEMBER GROWTH<br>ACTUAL | DROPPED<br>MEMBERS ACTUAL<br>(including transfers) |  |
| JULY/AUG/SEPT         | 0             | 0         | 0             | JULY/AUG/SEPT         | 101                     | 42                      | 78                                                 |  |
| OCT/NOV/DEC           | 1             | 0         | 1             | OCT/NOV/DEC           | 85                      | 16                      | 20                                                 |  |
| JAN/FEB/MAR           | 1             | 0         | 0             | JAN/FEB/MAR           | 50                      | 8                       | 16                                                 |  |
| APR/MAY/JUNE          | 1             | 0         | 0             | APR/MAY/JUNE          | 50                      | 11                      | 8                                                  |  |