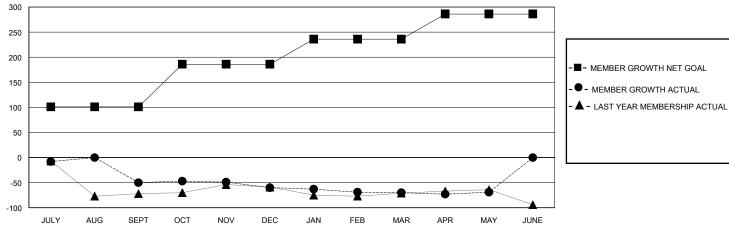

## GOALS AND ACTUAL MEMBERS CUMULATIVE

| DROPPED CLUBS: 1           |     | 19 CLUBS OF 37 ADDED 1 OR MORE<br>NEW MEMBERS | GENDER DISTRIBUTION  MALE 514 (68.08%) |              |    |
|----------------------------|-----|-----------------------------------------------|----------------------------------------|--------------|----|
| DROPPED MEMBERS            |     |                                               | FEMALE                                 | 241 (31.92%) |    |
| DECEASED                   | 12  | CLICK HERE FOR CUMULATIVE                     | TOTAL FAMILY UNIT MEMBERS              |              | 89 |
| CLUB CANCELLED 6 OTHER 104 |     | MEMBERSHIP DATA                               | FAMILY MEMBERS PAYING HALF DUES        |              | 46 |
| LTOTAL                     | 122 |                                               |                                        |              |    |

## District 12 L

Results as of: 5/31/2020

| GMT:                  |               |           | GMT CA        |                       |                         |                         |                                                    |  |
|-----------------------|---------------|-----------|---------------|-----------------------|-------------------------|-------------------------|----------------------------------------------------|--|
| Clubs                 |               |           |               | Members               |                         |                         |                                                    |  |
| RESULTS FOR 2019-2020 |               |           |               | RESULTS FOR 2019-2020 |                         |                         |                                                    |  |
| QUARTER               | NEW CLUB GOAL | NEW CLUBS | DROPPED CLUBS | QUARTER MEN           | IBER GROWTH NET<br>GOAL | MEMBER GROWTH<br>ACTUAL | DROPPED<br>MEMBERS ACTUAL<br>(including transfers) |  |
| JULY/AUG/SEPT         | 0             | 0         | 0             | JULY/AUG/SEPT         | 101                     | 42                      | 78                                                 |  |
| OCT/NOV/DEC           | 1             | 0         | 1             | OCT/NOV/DEC           | 85                      | 16                      | 20                                                 |  |
| JAN/FEB/MAR           | 1             | 0         | 0             | JAN/FEB/MAR           | 50                      | 8                       | 16                                                 |  |
| APR/MAY/JUNE          | 1             | 0         | 0             | APR/MAY/JUNE          | 50                      | 11                      | 8                                                  |  |